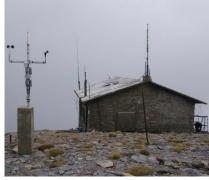

# METEOROLOGICAL STATION ON OLYMPUS MOUNTAIN AT ALTITUDE 2.817 METERS

## **IN BRIEF:**

Item: Telemetric

Meteorological Station

Place : "Agios Antonios" ridge,

on Olympus mountain, altitude 2.817m.

**Πότε**: September 2018

# Project ID:

A new automatic meteorological station has been installed by our company in account of **Meteorology and Climatology Faculty, School of Geology of Aristotle University of Thessaloniki,** at the ridge of "Agios Antonios" on **Olympus mountain**, at <u>2.817</u> meters altitude.

According to scientists of Meteorology and Climatology Faculty, School of Geology of Aristotle University of Thessaloniki, the place of the meteorological station is very important, either for scientific or educational needs of Meteorology and Climatology Faculty and also for providing direct meteorological information which is very useful for supporting of rescue operations on the Olympus mountain.