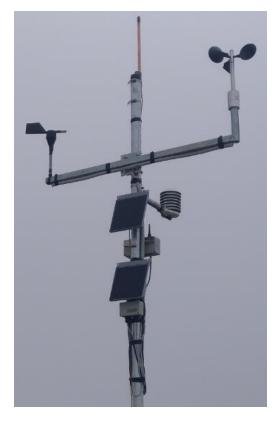

# Project ID:

A new automatic meteorological station has been installed by our company in account of **Meteorology and Climatology Faculty, School of Geology of Aristotle University of Thessaloniki,** at the ridge of "Agios Antonios" on **Olympus mountain**, at <u>2.817</u> meters altitude.

The station installed at the facilities of Olympus Scientific Center of **Aristotle University of Thessaloniki** at the highest altitude than any other meteorological station in Hellas.

The new meteorological station provides continuous measurements of air temperature—humidity and wind speed-direction.