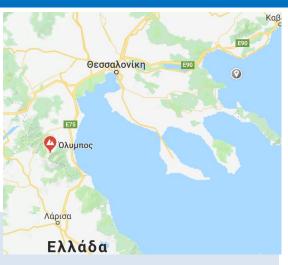

# METEOROLOGICAL STATION ON OLYMPUS MOUNTAIN AT ALTITUDE 2.817 METERS

## **IN BRIEF:**

Item: Telemetric

Meteorological Station

Place : "Agios Antonios" ridge,

on Olympus mountain, altitude 2.817m.

**Πότε**: September 2018

# Project ID:

A new automatic meteorological station has been installed by our company in account of **Meteorology and Climatology Faculty, School of Geology of Aristotle University of Thessaloniki,** at the ridge of "Agios Antonios" on **Olympus mountain**, at <u>2.817</u> meters altitude.