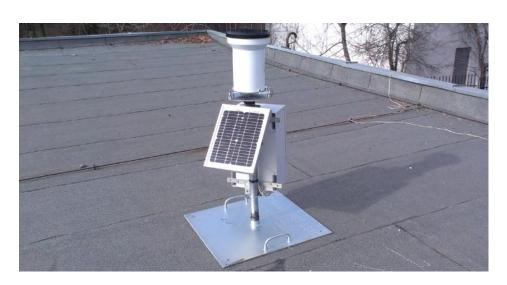

#### **Description of the project:**

Supply and installation of **16 automatic – telemetric Rain** – **Snow recorders**. The network has been installed in Sofia city for the **SOFIYSKA VODA** (water supply and sewage management company of Sofia).

#### **Details:**

All the stations are compact and extremely durable. Their installation was made into private places. For this reason, a method of fastening by simple mounting and heavy duty metal construction has been used. Neither drilling nor shoring has been used.

## <u>Simultaneous Application of the most modern</u> technologies:

Our company combined the most modern technologies of the most reliable manufacturers:

**DELTA-OHM:** Heated Rain Gauge for the measuring of

rain and snow

**SYMMETRON:** GPRS telemetric data logger

**SCIENTACT AE:** Power supply system with solar panels,

mechanic fastening and protection