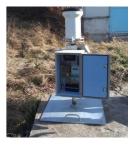

#### **Description of the project:**

Supply and installation of **16 automatic – telemetric Rain** – **Snow recorders**. The network has been installed in Sofia city for the **SOFIYSKA VODA** (water supply and sewage management company of Sofia).

#### **Details:**

All the stations are compact and extremely durable. Their installation was made into private places. For this reason, a method of fastening by simple mounting and heavy duty metal construction has been used. Neither drilling nor shoring has been used.

## <u>Simultaneous Application of the most modern</u> technologies:

Our company combined the most modern technologies of the most reliable manufacturers:

**DELTA-OHM:** Heated Rain Gauge for the measuring of

rain and snow

**SYMMETRON:** GPRS telemetric data logger

**SCIENTACT AE:** Power supply system with solar panels,

mechanic fastening and protection