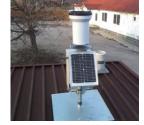

#### **Description of the project:**

Supply and installation of **16 automatic – telemetric Rain** – **Snow recorders**. The network has been installed in Sofia city for the **SOFIYSKA VODA** (water supply and sewage management company of Sofia).

#### **Details:**

All the stations are compact and extremely durable. Their installation was made into private places. For this reason, a method of fastening by simple mounting and heavy duty metal construction has been used. Neither drilling nor shoring has been used.

## <u>Simultaneous Application of the most modern</u> technologies:

Our company combined the most modern technologies of the most reliable manufacturers:

**DELTA-OHM:** Heated Rain Gauge for the measuring of

rain and snow

**SYMMETRON:** GPRS telemetric data logger

**SCIENTACT AE:** Power supply system with solar panels,

mechanic fastening and protection