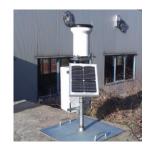

#### **Description of the project:**

Supply and installation of **16 automatic – telemetric Rain** – **Snow recorders**. The network has been installed in Sofia city for the **SOFIYSKA VODA** (water supply and sewage management company of Sofia).

#### **Details:**

All the stations are compact and extremely durable. Their installation was made into private places. For this reason, a method of fastening by simple mounting and heavy duty metal construction has been used. Neither drilling nor shoring has been used.

## <u>Simultaneous Application of the most modern</u> technologies:

Our company combined the most modern technologies of the most reliable manufacturers:

**DELTA-OHM:** Heated Rain Gauge for the measuring of

rain and snow

**SYMMETRON:** GPRS telemetric data logger

**SCIENTACT AE:** Power supply system with solar panels,

mechanic fastening and protection