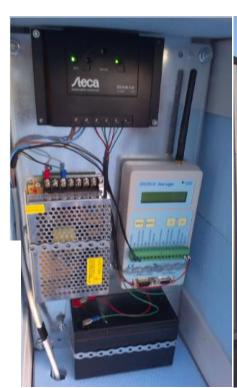

rain and snow

**SYMMETRON:** GPRS telemetric data logger

**SCIENTACT AE:** Power supply system with solar panels,

mechanic fastening and protection

| Data logger        |          |
|--------------------|----------|
| GPRS               | Built in |
| Display            | Yes      |
| Analogue inputs    | 7        |
| Digital inputs     | 1        |
| Spare battery      | Yes      |
| Connection with PC | Yes      |
| Email transmission | Yes      |
| SIM input          | Yes      |