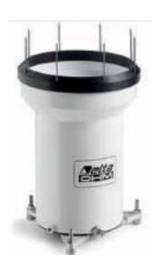

## <u>Simultaneous Application of the most modern</u> technologies:

Our company combined the most modern technologies of the most reliable manufacturers:

**DELTA-OHM:** Heated Rain Gauge for the measuring of

rain and snow

**SYMMETRON:** GPRS telemetric data logger

**SCIENTACT AE:** Power supply system with solar panels,

mechanic fastening and protection

#### **Contact info:**

16 Kanari str. 54644 Thessaloniki Tel: +30 2310 946 126 FAX: +30 2310 947 005 info@scientact.com.gr www.scientact.com

| RAIN GAUGE            |                    |
|-----------------------|--------------------|
| Constructing material | Aluminum           |
| Resolution            | 0.2 mm             |
| Heating system        | Yes                |
| Leveling system       | Yes                |
| Filter                | Yes                |
| Bird protection       | Yes                |
| Collecting surface    | 400cm <sup>2</sup> |
| Sensor type           | Tipping Bucket     |