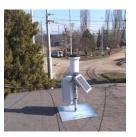

#### **Description of the project:**

Supply and installation of **16 automatic – telemetric Rain** – **Snow recorders**. The network has been installed in Sofia city for the **SOFIYSKA VODA** (water supply and sewage management company of Sofia).

#### **Details:**

All the stations are compact and extremely durable. Their installation was made into private places. For this reason, a method of fastening by simple mounting and heavy duty metal construction has been used. Neither drilling nor shoring has been used.

## <u>Simultaneous Application of the most modern</u> technologies:

Our company combined the most modern technologies of the most reliable manufacturers:

**DELTA-OHM:** Heated Rain Gauge for the measuring of

rain and snow

**SYMMETRON:** GPRS telemetric data logger

**SCIENTACT AE:** Power supply system with solar panels,

mechanic fastening and protection