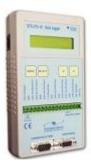

rain and snow

**SYMMETRON:** GPRS telemetric data logger

**SCIENTACT AE:** Power supply system with solar panels,

mechanic fastening and protection

| Data logger        |          |
|--------------------|----------|
| GPRS               | Built in |
| Display            | Yes      |
| Analogue inputs    | 7        |
| Digital inputs     | 1        |
| Spare battery      | Yes      |
| Connection with PC | Yes      |
| Email transmission | Yes      |
| SIM input          | Yes      |